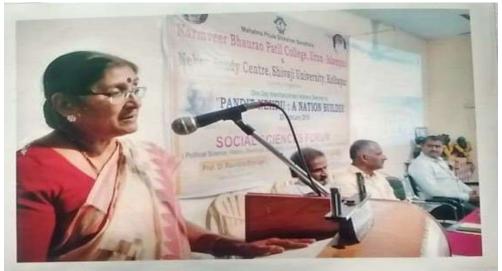

#### Dr.C.D.Lokhande

(Professor & Research Director, D.Y. Patil University Kolhapur)

One Day National Seminar on "Pandit Nehru : A Nation Builder"

#### Dr. Vasanti Rasam

(Ex –Dean, Dept. of Social Science, Shivaji University, Kolhapur)

| Year    | National<br>Level | International<br>Level |
|---------|-------------------|------------------------|
| 2015-16 | -                 | -                      |
| 2016-17 | 2                 | 1                      |
| 2017-18 | -                 | 1                      |
| 2018-19 | -                 | 2                      |
| 2019-20 | -                 | 1                      |