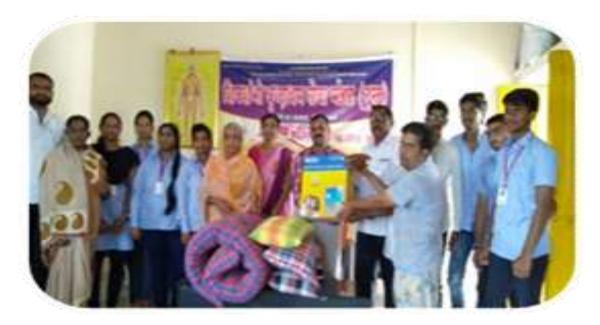

## **Extension** Activities

Exhibition and Sale of Jaggery Powder and Malvani Masala

Food Supply and Present of Wall Watch

Sanitation Campaign

Distribute food to mentally retarded Children

Health Check-up Camp