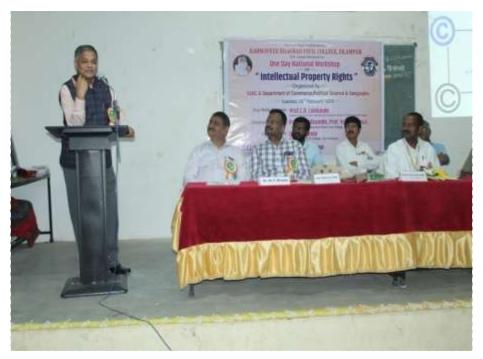

essment of B.Com and M.Com from 2016-17 to till- to-date.
- > Paper Setter of B.Com and M.Com from 2017-18 to till- to-date.

#### **Organization of Seminar/Workshop**

| Year    | College/ University<br>Level | National Level<br>Workshop/Seminar |
|---------|------------------------------|------------------------------------|
| 2015-16 | 1                            | -                                  |
| 2016-17 | 2                            | _                                  |
| 2017-18 | 2                            | -                                  |
| 2018-19 | 1                            | 1                                  |
| 2019-20 | 2                            | 1                                  |

#### **One Day National Workshop on "Intellectual Property Rights"**



#### Dr.C.D.Lokhande

(Professor & Research Director, D.Y. Patil University Kolhapur)



One Day National Seminar on "Pandit Nehru : A Nation Builder"

#### Dr. Vasanti Rasam

(Ex –Dean, Dept. of Social Science, Shivaji University, Kolhapur)

| Year    | National<br>Level | International<br>Level |
|---------|-------------------|------------------------|
| 2015-16 | -                 | -                      |
| 2016-17 | 2                 | 1                      |
| 2017-18 | -                 | 1                      |
| 2018-19 | -                 | 2                      |
| 2019-20 | -                 | 1                      |

#### **Research Paper Publication**

#### **Research Paper Presentation and Publication by Faculty**

| Sr. | Teacher    | Publicati | Title of the paper w