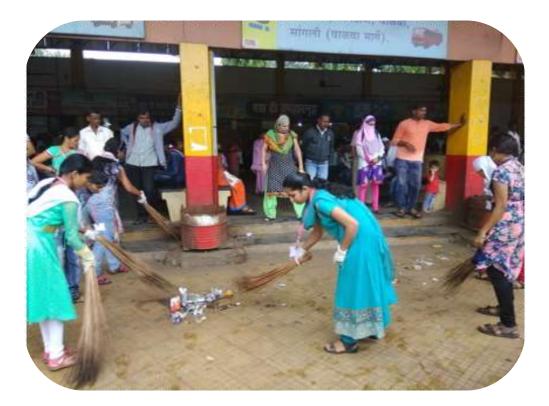

## **Extension** Activities

Exhibition and Sale of Jaggery Powder and Malvani Masala

Food Supply and Present of Wall Watch

Sanitation Campaign

Distribute food to mentally retarded Children

Health Check-up Camp