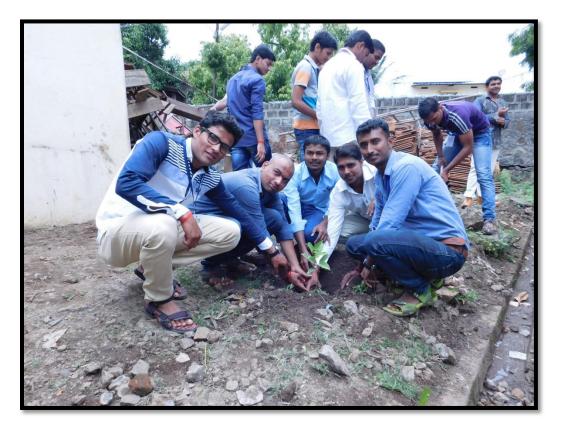

National Science Day Celebration – Inagurated by I/c.Principal.

Guest lecture by Dr. S. A. Kamble on 'World Of Alcohol'.

Science and Nature club- Plantation on 15<sup>th</sup> Aug.2015

Science and Nature club- Plantation on 15<sup>th</sup> Aug.2015