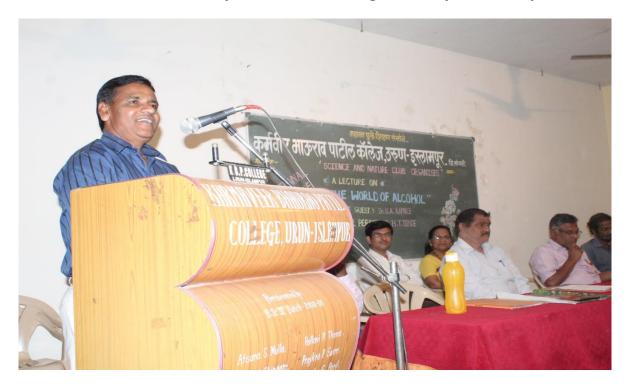

National Science Day Celebration – Inagurated by I/c.Principal.

Guest lecture by Dr. S. A. Kamble on 'World Of Alcohol'.

Science and Nature club- Plantation on 15<sup>th</sup> Aug.2015

Science and Nature club- Plantation on 15<sup>th</sup> Aug.2015