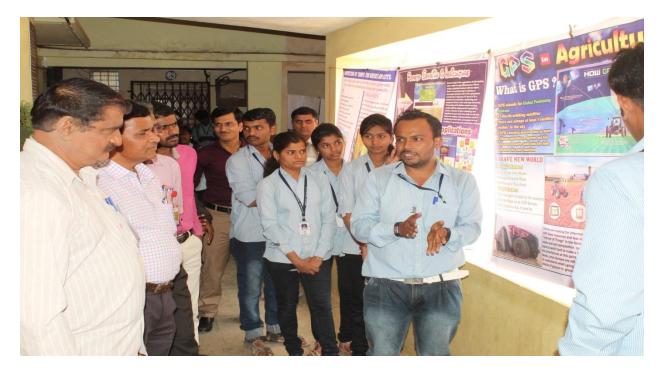

Inaguration of Poster exhibition and competition 22<sup>nd</sup> Jan.2019

Science and Nature club- Poster exhibition and competition 22<sup>nd</sup> Jan.2019

Poster exhibition and competition- Visited by Examiners.