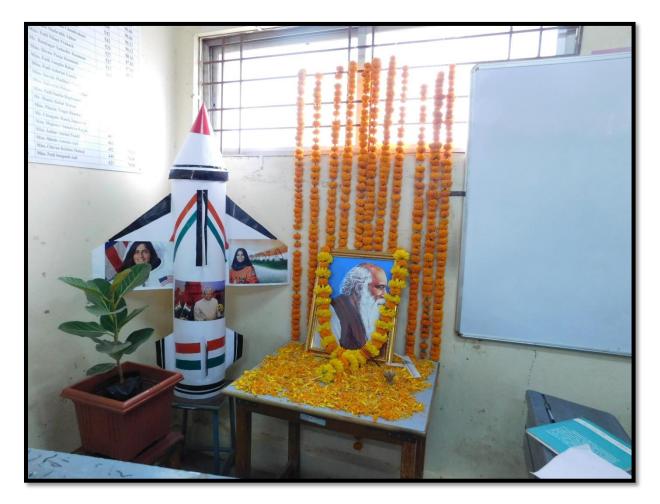

Science and Nature club- Social work on Karmaveer jayanti

Science and Nature club - Space shuttle Model exhibition on Karmaveer jayanti