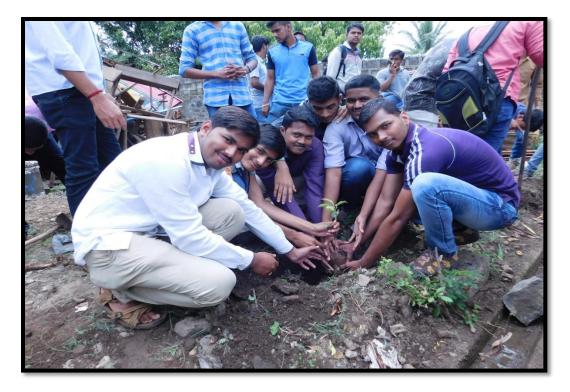

National Science Day Celebration – Inagurated by I/c.Principal.

Guest lecture by Dr. S. A. Kamble on 'World Of Alcohol'.

Science and Nature club- Plantation on 15<sup>th</sup> Aug.2015

Science and Nature club- Plantation on 15<sup>th</sup> Aug.2015