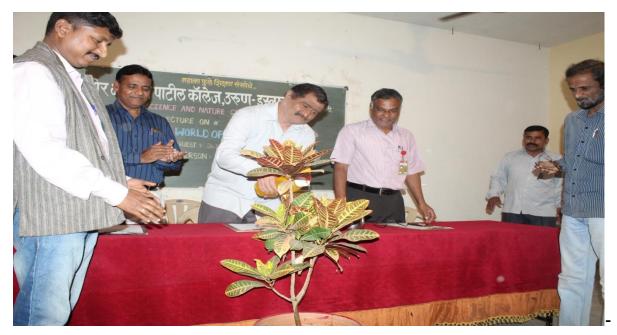

National Science Day Celebration – Inagurated by I/c.Principal.

Guest lecture by Dr. S. A. Kamble on 'World Of Alcohol'.

Science and Nature club- Plantation on 15<sup>th</sup> Aug.2015

Science and Nature club- Plantation on 15<sup>th</sup> Aug.2015